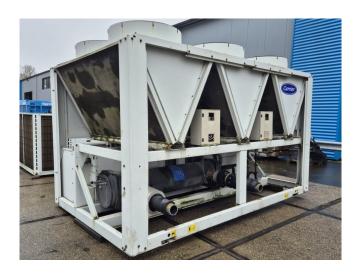

### Carrier 30 RB 0372

### **Specifications**

| Brand                | Carrier                 |
|----------------------|-------------------------|
| Тіро                 | 30 RB 0372              |
| Product type         | Air Cooled Chiller      |
| Capacidad kW         | 366,0                   |
| Capacity Tons        | 104,1                   |
| Refrigerante         | Freon                   |
| Tipo de Refrigerante | R410A                   |
| Peso kg.             | 3221 kg                 |
| Sizes                | 3600x2250x2380 mm       |
|                      | (LxWxH)                 |
| Compressor(s) type & | 3x Performer            |
| model                | SH300A4ACA & 3x         |
|                      | Performer SH240A4ACA    |
| Display              | Carrier Pro-Dialog Plus |
| Number of fans       | 6                       |
| Remarks              | Y.o.b. 2008             |
| Stock                | 1                       |
|                      |                         |

#### Used Carrier 30 RB 0372

Used Carrier 30 RB 0372 air-cooled chiller on R410A. Complete with 3 Performer SH300A4ACA & 3 Performer SH240A4ACA scroll compressors, condenser with 6 fans that produce a total airflow of 97499 m<sup>3</sup>/h, shell and tube as evaporator, 2x Telemecanique ATV31HU22N4 speed controllers and a control cabinet with a Carrier Pro-Dialog Plus.