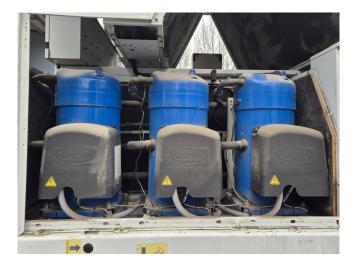

#### Used Carrier 30 RB 0372

Used Carrier 30 RB 0372 air-cooled chiller on R410A. Complete with 3 Performer SH300A4ACA & 3 Performer SH240A4ACA scroll compressors, condenser with 6 fans that produce a total airflow of 97499 m<sup>3</sup>/h, shell and tube as evaporator, 2x Telemecanique ATV31HU22N4 speed controllers and a control cabinet with a Carrier Pro-Dialog Plus.