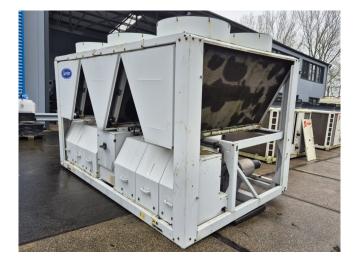

### Carrier 30 RB 0372

### **Specifications**

| Brand                | Carrier                 |
|----------------------|-------------------------|
| Тіро                 | 30 RB 0372              |
| Product type         | Air Cooled Chiller      |
| Capacidad kW         | 366,0                   |
| Capacity Tons        | 104,1                   |
| Refrigerante         | Freon                   |
| Tipo de Refrigerante | R410A                   |
| Peso kg.             | 3221 kg                 |
| Sizes                | 3600x2250x2380 mm       |
|                      | (LxWxH)                 |
| Compressor(s) type & | 3x Performer            |
| model                | SH300A4ACA & 3x         |
|                      | Performer SH240A4ACA    |
| Display              | Carrier Pro-Dialog Plus |
| Number of fans       | 6                       |
| Remarks              | Y.o.b. 2008             |
| Stock                | 1                       |
|                      |                         |

#### Used Carrier 30 RB 0372

Used Carrier 30 RB 0372 air-cooled chiller on R410A. Complete with 3 Performer SH300A4ACA & 3 Performer SH240A4ACA scroll compressors, condenser with 6 fans that produce a total airflow of 97499 m<sup>3</sup>/h, shell and tube as evaporator, 2x Telemecanique ATV31HU22N4 speed controllers and a control cabinet with a Carrier Pro-Dialog Plus.