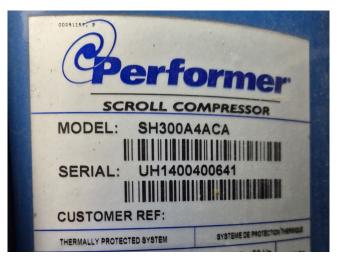

### **Specifications**

| Brand                | Carrier                 |
|----------------------|-------------------------|
| Тіро                 | 30 RB 0372              |
| Product type         | Air Cooled Chiller      |
| Capacidad kW         | 366,0                   |
| Capacity Tons        | 104,1                   |
| Refrigerante         | Freon                   |
| Tipo de Refrigerante | R410A                   |
| Peso kg.             | 3221 kg                 |
| Sizes                | 3600x2250x2380 mm       |
|                      | (LxWxH)                 |
| Compressor(s) type & | 3x Performer            |
| model                | SH300A4ACA & 3x         |
|                      | Performer SH240A4ACA    |
| Display              | Carrier Pro-Dialog Plus |
| Number of fans       | 6                       |
| Remarks              | Y.o.b. 2008             |
| Stock                | 1                       |
|                      |                         |

#### Used Carrier 30 RB 0372

Used Carrier 30 RB 0372 air-cooled chiller on R410A. Complete with 3 Performer SH300A4ACA & 3 Performer SH240A4ACA scroll compressors, condenser with 6 fans that produce a total airflow of 97499 m<sup>3</sup>/h, shell and tube as evaporator, 2x Telemecanique ATV31HU22N4 speed controllers and a control cabinet with a Carrier Pro-Dialog Plus.