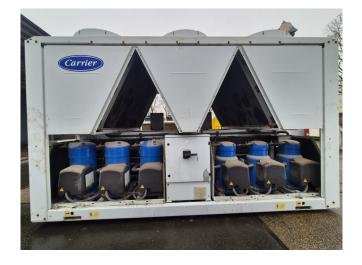

### Carrier 30 RB 0372

### **Specifications**

| Brand                | Carrier                 |
|----------------------|-------------------------|
| Тіро                 | 30 RB 0372              |
| Product type         | Air Cooled Chiller      |
| Capacidad kW         | 366,0                   |
| Capacity Tons        | 104,1                   |
| Refrigerante         | Freon                   |
| Tipo de Refrigerante | R410A                   |
| Peso kg.             | 3221 kg                 |
| Sizes                | 3600x2250x2380 mm       |
|                      | (LxWxH)                 |
| Compressor(s) type & | 3x Performer            |
| model                | SH300A4ACA & 3x         |
|                      | Performer SH240A4ACA    |
| Display              | Carrier Pro-Dialog Plus |
| Number of fans       | 6                       |
| Remarks              | Y.o.b. 2008             |
| Stock                | 1                       |
|                      |                         |

#### Used Carrier 30 RB 0372

Used Carrier 30 RB 0372 air-cooled chiller on R410A. Complete with 3 Performer SH300A4ACA & 3 Performer SH240A4ACA scroll compressors, condenser with 6 fans that produce a total airflow of 97499 m<sup>3</sup>/h, shell and tube as evaporator, 2x Telemecanique ATV31HU22N4 speed controllers and a control cabinet with a Carrier Pro-Dialog Plus.