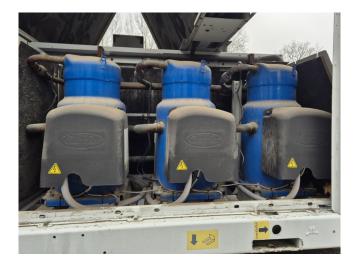

#### Used Carrier 30 RB 0372

Used Carrier 30 RB 0372 air-cooled chiller on R410A. Complete with 3 Performer SH300A4ACA & 3 Performer SH240A4ACA scroll compressors, condenser with 6 fans that produce a total airflow of 97499 m<sup>3</sup>/h, shell and tube as evaporator, 2x Telemecanique ATV31HU22N4 speed controllers and a control cabinet with a Carrier Pro-Dialog Plus.