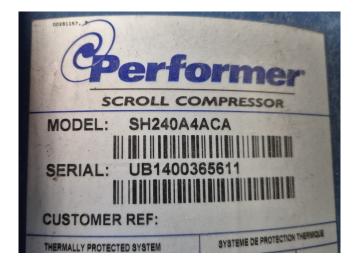

### **Specifications**

| Brand                | Carrier                 |
|----------------------|-------------------------|
| Тіро                 | 30 RB 0372              |
| Product type         | Air Cooled Chiller      |
| Capacidad kW         | 366,0                   |
| Capacity Tons        | 104,1                   |
| Refrigerante         | Freon                   |
| Tipo de Refrigerante | R410A                   |
| Peso kg.             | 3221 kg                 |
| Sizes                | 3600x2250x2380 mm       |
|                      | (LxWxH)                 |
| Compressor(s) type & | 3x Performer            |
| model                | SH300A4ACA & 3x         |
|                      | Performer SH240A4ACA    |
| Display              | Carrier Pro-Dialog Plus |
| Number of fans       | 6                       |
| Remarks              | Y.o.b. 2008             |
| Stock                | 1                       |
|                      |                         |

#### Used Carrier 30 RB 0372

Used Carrier 30 RB 0372 air-cooled chiller on R410A. Complete with 3 Performer SH300A4ACA & 3 Performer SH240A4ACA scroll compressors, condenser with 6 fans that produce a total airflow of 97499 m<sup>3</sup>/h, shell and tube as evaporator, 2x Telemecanique ATV31HU22N4 speed controllers and a control cabinet with a Carrier Pro-Dialog Plus.