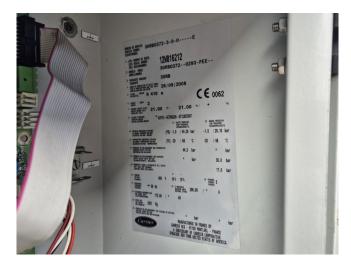

### **Specifications**

| Brand                | Carrier                 |
|----------------------|-------------------------|
| Тіро                 | 30 RB 0372              |
| Product type         | Air Cooled Chiller      |
| Capacidad kW         | 366,0                   |
| Capacity Tons        | 104,1                   |
| Refrigerante         | Freon                   |
| Tipo de Refrigerante | R410A                   |
| Peso kg.             | 3221 kg                 |
| Sizes                | 3600x2250x2380 mm       |
|                      | (LxWxH)                 |
| Compressor(s) type & | 3x Performer            |
| model                | SH300A4ACA & 3x         |
|                      | Performer SH240A4ACA    |
| Display              | Carrier Pro-Dialog Plus |
| Number of fans       | 6                       |
| Remarks              | Y.o.b. 2008             |
| Stock                | 1                       |
|                      |                         |