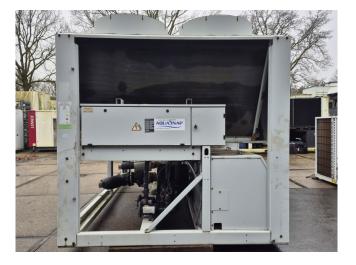

### Carrier 30 RB 0372

### **Specifications**

| Brand                | Carrier                 |
|----------------------|-------------------------|
| Тіро                 | 30 RB 0372              |
| Product type         | Air Cooled Chiller      |
| Capacidad kW         | 366,0                   |
| Capacity Tons        | 104,1                   |
| Refrigerante         | Freon                   |
| Tipo de Refrigerante | R410A                   |
| Peso kg.             | 3221 kg                 |
| Sizes                | 3600x2250x2380 mm       |
|                      | (LxWxH)                 |
| Compressor(s) type & | 3x Performer            |
| model                | SH300A4ACA & 3x         |
|                      | Performer SH240A4ACA    |
| Display              | Carrier Pro-Dialog Plus |
| Number of fans       | 6                       |
| Remarks              | Y.o.b. 2008             |
| Stock                | 1                       |
|                      |                         |

#### Used Carrier 30 RB 0372

Used Carrier 30 RB 0372 air-cooled chiller on R410A. Complete with 3 Performer SH300A4ACA & 3 Performer SH240A4ACA scroll compressors, condenser with 6 fans that produce a total airflow of 97499 m<sup>3</sup>/h, shell and tube as evaporator, 2x Telemecanique ATV31HU22N4 speed controllers and a control cabinet with a Carrier Pro-Dialog Plus.