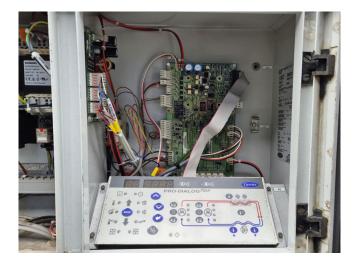

### **Specifications**

| Brand                | Carrier                 |
|----------------------|-------------------------|
| Тіро                 | 30 RB 0372              |
| Product type         | Air Cooled Chiller      |
| Capacidad kW         | 366,0                   |
| Capacity Tons        | 104,1                   |
| Refrigerante         | Freon                   |
| Tipo de Refrigerante | R410A                   |
| Peso kg.             | 3221 kg                 |
| Sizes                | 3600x2250x2380 mm       |
|                      | (LxWxH)                 |
| Compressor(s) type & | 3x Performer            |
| model                | SH300A4ACA & 3x         |
|                      | Performer SH240A4ACA    |
| Display              | Carrier Pro-Dialog Plus |
| Number of fans       | 6                       |
| Remarks              | Y.o.b. 2008             |
| Stock                | 1                       |
|                      |                         |

#### Used Carrier 30 RB 0372

Used Carrier 30 RB 0372 air-cooled chiller on R410A. Complete with 3 Performer SH300A4ACA & 3 Performer SH240A4ACA scroll compressors, condenser with 6 fans that produce a total airflow of 97499 m<sup>3</sup>/h, shell and tube as evaporator, 2x Telemecanique ATV31HU22N4 speed controllers and a control cabinet with a Carrier Pro-Dialog Plus.