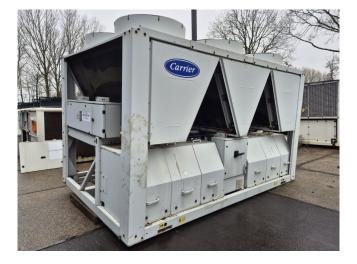

### Carrier 30 RB 0372

### **Specifications**

| Brand                | Carrier                 |
|----------------------|-------------------------|
| Тіро                 | 30 RB 0372              |
| Product type         | Air Cooled Chiller      |
| Capacidad kW         | 366,0                   |
| Capacity Tons        | 104,1                   |
| Refrigerante         | Freon                   |
| Tipo de Refrigerante | R410A                   |
| Peso kg.             | 3221 kg                 |
| Sizes                | 3600x2250x2380 mm       |
|                      | (LxWxH)                 |
| Compressor(s) type & | 3x Performer            |
| model                | SH300A4ACA & 3x         |
|                      | Performer SH240A4ACA    |
| Display              | Carrier Pro-Dialog Plus |
| Number of fans       | 6                       |
| Remarks              | Y.o.b. 2008             |
| Stock                | 1                       |
|                      |                         |

#### Used Carrier 30 RB 0372

Used Carrier 30 RB 0372 air-cooled chiller on R410A. Complete with 3 Performer SH300A4ACA & 3 Performer SH240A4ACA scroll compressors, condenser with 6 fans that produce a total airflow of 97499 m<sup>3</sup>/h, shell and tube as evaporator, 2x Telemecanique ATV31HU22N4 speed controllers and a control cabinet with a Carrier Pro-Dialog Plus.